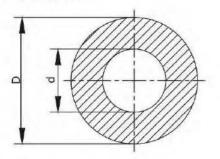

## 1)圆管截面图

| 最大外径 | 160mm |
|------|-------|
| 最小外径 | 8mm   |
| 最小壁厚 | 0.8mm |

|   | Max.OD   | 160mm |
|---|----------|-------|
|   | Min.OD   | 8mm   |
| Ī | Min.Thk. | 0.8mm |