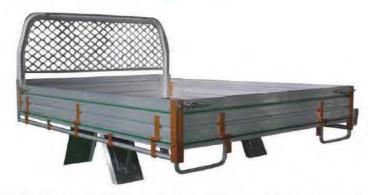

### 12、车厢系列 Aluminium Pick Up Tray Body

| 车厢类型 | Length(ft) | Length(mm) |
|------|------------|------------|
| 双门车厢 | 6'         | 1880       |
|      | 6'6"       | 2030       |
| 单门车厢 | 7'         | 2180       |
|      | 7'6"       | 2330       |
|      | 8'         | 2480       |
| 超长车厢 | 8.6'       | 2630       |

中远车厢,全铝制车身,突破传统铁质车厢自重带来的载重少,耗油高的问题,无噪音设计,安装方便,外形美观,多附件选择。8+生产研发经验,为环保车型的典范。 Cosco pickup tray body uses aluminium to replace steel which reduce weight and energy consumption. It's stylish, durable, maintenance free and easy handling and assembling. Range of accessories available. Perfect choice for your green vehicle.