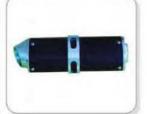

### 6、马达壳系列 Motor Frames

| 最大直径 | 160mm |
|------|-------|
| 最小壁厚 | 2.5mm |
| 同轴度◎ | ¢0.02 |
| 粗糙度  | 3.2   |

| Max.OD              | 160mm |
|---------------------|-------|
| Min.Thickness       | 2.5mm |
| Concentric Circles® | ¢0.02 |
| Roughness           | 3.2   |

选用高性能铝合金材料,外表面喷漆,内表面抛光,达到伺服马达壳的粗糙度及同轴度要求。

High quality aluminium alloy with inside polishing to achieve the roughness and concentricity requirements.