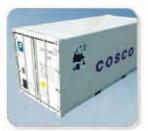

### 10、冷藏箱系列 Container Supports

选用高强度铝合金材料,延伸率8%以上,抗拉强度265N/mm以上。产品严格按照 国家标准GB/T6892-2000执行,为冷藏箱轻量化提供强有力支持。

Using very strong alu. alloy (tensile 265N/mm, Elongation over 8%), we manufacture strictly according to GB/T6892-2000, giving strong support to the minimization of container's weight.