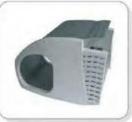

### 6、马达壳系列 Motor Frames

| 最大直径 | 160mm |
|------|-------|
| 最小壁厚 | 2.5mm |
| 同轴度◎ | ¢0.02 |
| 粗糙度  | 3.2   |

| Max.OD              | 160mm |
|---------------------|-------|
| Min.Thickness       | 2.5mm |
| Concentric Circles® | ¢0.02 |
| Roughness           | 3.2   |

选用高性能铝合金材料,外表面喷漆,内表面抛光,达到伺服马达壳的粗糙度及同轴度要求。

High quality aluminium alloy with inside polishing to achieve the roughness and concentricity requirements.