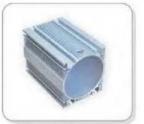

### 11、气缸 Pneumatic Cylinder

中远气缸产品,选用优质铝合金材料,内圆硬氧化,外圆普通氧化,有多款标准缸筒,米字型缸筒,圆缸筒,薄型缸等供选择。

Cosco pneumatic cylinder uses high quality aluminium alloy, hard anodize inside finish and normal anodize outside finish. Standard cylinder tube, mickey mouth tube and small size cylinder tube available for your choice.