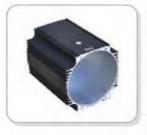

### 11、气缸 Pneumatic Cylinder

中远气缸产品,选用优质铝合金材料,内圆硬氧化,外圆普通氧化,有多款标准缸筒,米字型缸筒,圆缸筒,薄型缸等供选择。

Cosco pneumatic cylinder uses high quality aluminium alloy, hard anodize inside finish and normal anodize outside finish. Standard cylinder tube, mickey mouth tube and small size cylinder tube available for your choice.