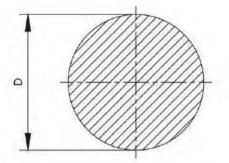

### 1) 圆棒截面图 Round Bar

| 最大直径   | 90mm |
|--------|------|
| 最小直径   | 6mm  |
| Max.OD | 90mm |
| Min.OD | 6mm  |

现有上干款规格供您选择。欢迎来图来样订做加工。

Hundreds of different dies available for your choices. Custom dies welcome.