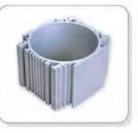

### 6、马达壳系列 Motor Frames

| 最大直径 | 160mm |
|------|-------|
| 最小壁厚 | 2.5mm |
| 同轴度◎ | ¢0.02 |
| 粗糙度  | 3.2   |

| Max.OD              | 160mm |
|---------------------|-------|
| Min.Thickness       | 2.5mm |
| Concentric Circles® | ¢0.02 |
| Roughness           | 3.2   |

选用高性能铝合金材料,外表面喷漆,内表面抛光,达到伺服马达壳的粗糙度及同轴度要求。

High quality aluminium alloy with inside polishing to achieve the roughness and concentricity requirements.