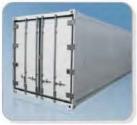

### 10、冷藏箱系列 Container Supports

选用高强度铝合金材料,延伸率8%以上,抗拉强度265N/mm以上。产品严格按照 国家标准GB/T6892-2000执行,为冷藏箱轻量化提供强有力支持。

Using very strong alu. alloy (tensile 265N/mm, Elongation over 8%), we manufacture strictly according to GB/T6892-2000, giving strong support to the minimization of container's weight.