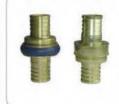

### 11、气缸 Pneumatic Cylinder

中远气缸产品,选用优质铝合金材料,内圆硬氧化,外圆普通氧化,有多款标准缸筒,米字型缸筒,圆缸筒,薄型缸等供选择。

Cosco pneumatic cylinder uses high quality aluminium alloy, hard anodize inside finish and normal anodize outside finish. Standard cylinder tube, mickey mouth tube and small size cylinder tube available for your choice.