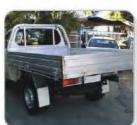

### 12、车厢系列 Aluminium Pick Up Tray Body

| 车厢类型 | Length(ft) | Length(mm) |
|------|------------|------------|
| 双门车厢 | 6'         | 1880       |
|      | 6'6"       | 2030       |
| 单门车厢 | 7'         | 2180       |
|      | 7'6"       | 2330       |
|      | 8'         | 2480       |
| 超长车厢 | 8.6'       | 2630       |

中远车厢,全铝制车身,突破传统铁质车厢自重带来的载重少,耗油高的问题,无噪音设计,安装方便,外形美观,多附件选择。8+生产研发经验,为环保车型的典范。 Cosco pickup tray body uses aluminium to replace steel which reduce weight and energy consumption. It's stylish, durable, maintenance free and easy handling and assembling. Range of accessories available. Perfect choice for your green vehicle.