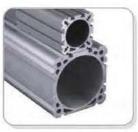

## 1、圆管花管系列 Tube Series

## 1)圆管截面图

| 最大外径 | 160mm |
|------|-------|
| 最小外径 | 8mm   |
| 最小壁厚 | 0.8mm |

|   | Max.OD   | 160mm |
|---|----------|-------|
|   | Min.OD   | 8mm   |
| Ī | Min.Thk. | 0.8mm |