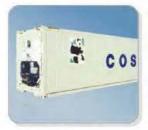

### 10、冷藏箱系列 Container Supports

选用高强度铝合金材料,延伸率8%以上,抗拉强度265N/mm以上。产品严格按照 国家标准GB/T6892-2000执行,为冷藏箱轻量化提供强有力支持。

Using very strong alu. alloy (tensile 265N/mm, Elongation over 8%), we manufacture strictly according to GB/T6892-2000, giving strong support to the minimization of container's weight.