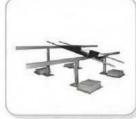

### 9、防护栏系列 Guard Rail Series

中远铝护栏系列产品,遵照2009国际绿色建筑标准,选用全新澳洲设计专利,无需基建,安装灵活,标准组件,可单独成套,更可系列组合,是家居阳台,泳池,会所,商场,防风墙的理想选择。

A revolutionary new aluminium railing system that comes ready for on site assembly, no preparation required. Exceptional strength passing International Building Code 2009. Being modular it can be ordered or installed in a number of configurations and is offered as components or as complete system including glass ready to install. Your perfect choice for balcony, pool fencing, privacy screens, shopping center, windbreaks, etc..