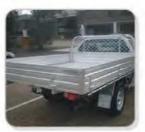

### 12、车厢系列 Aluminium Pick Up Tray Body

| 车厢类型 | Length(ft) | Length(mm) |
|------|------------|------------|
| 双门车厢 | 6'         | 1880       |
|      | 6'6"       | 2030       |
| 单门车厢 | 7'         | 2180       |
|      | 7'6"       | 2330       |
|      | 8'         | 2480       |
| 超长车厢 | 8.6'       | 2630       |

中远车厢,全铝制车身,突破传统铁质车厢自重带来的载重少,耗油高的问题,无噪音设计,安装方便,外形美观,多附件选择。8+生产研发经验,为环保车型的典范。 Cosco pickup tray body uses aluminium to replace steel which reduce weight and energy consumption. It's stylish, durable, maintenance free and easy handling and assembling. Range of accessories available. Perfect choice for your green vehicle.