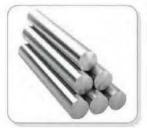

# 2、圆棒方棒 Round And Square Bar

### 1) 圆棒截面图 Round Bar

| 最大直径   | 90mm |
|--------|------|
| 最小直径   | 6mm  |
| Max.OD | 90mm |
| Min.OD | 6mm  |

现有上干款规格供您选择。欢迎来图来样订做加工。

Hundreds of different dies available for your choices. Custom dies welcome.

## 2) 方棒截面图 Square Bar

| 最大边长     | 90mm |
|----------|------|
| 最小边长     | 6mm  |
| Max.Side | 90mm |
| Min.Side | 6mm  |

现有上干款规格供您选择。欢迎来图来样订做加工。

Hundreds of different dies available for your choices. Custom dies welcome.