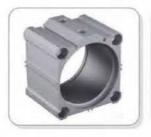

### 11、气缸 Pneumatic Cylinder

中远气缸产品,选用优质铝合金材料,内圆硬氧化,外圆普通氧化,有多款标准缸筒,米字型缸筒,圆缸筒,薄型缸等供选择。

Cosco pneumatic cylinder uses high quality aluminium alloy, hard anodize inside finish and normal anodize outside finish. Standard cylinder tube, mickey mouth tube and small size cylinder tube available for your choice.