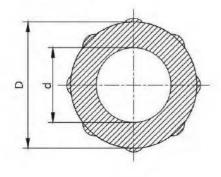

## 2)花管截面图

| 最大外径 | 160mm |
|------|-------|
| 最小外径 | 8mm   |
| 最小壁厚 | 0.8mm |

| Max.OD   | 160mm |
|----------|-------|
| Min.OD   | 8mm   |
| Min.Thk. | 0.8mm |

现有上干款规格供您选择。欢迎来图来样订做加工。

Hundreds of different dies available for your choices. Custom dies welcome.