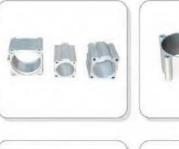

### 11、气缸 Pneumatic Cylinder

中远气缸产品,选用优质铝合金材料,内圆硬氧化,外圆普通氧化,有多款标准缸筒,米字型缸筒,圆缸筒,薄型缸等供选择。

Cosco pneumatic cylinder uses high quality aluminium alloy, hard anodize inside finish and normal anodize outside finish. Standard cylinder tube, mickey mouth tube and small size cylinder tube available for your choice.