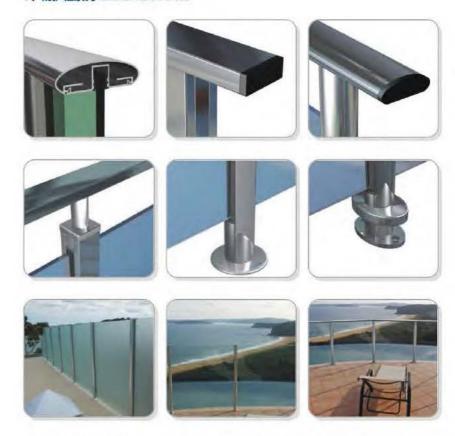

### 9、防护栏系列 Guard Rail Series

中远铝护栏系列产品,遵照2009国际绿色建筑标准,选用全新澳洲设计专利,无需基建,安装灵活,标准组件,可单独成套,更可系列组合,是家居阳台,泳池,会所,商场,防风墙的理想选择。

A revolutionary new aluminium railing system that comes ready for on site assembly, no preparation required. Exceptional strength passing International Building Code 2009. Being modular it can be ordered or installed in a number of configurations and is offered as components or as complete system including glass ready to install. Your perfect choice for balcony, pool fencing, privacy screens, shopping center, windbreaks, etc..