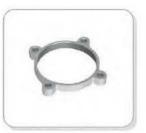

### 11、气缸 Pneumatic Cylinder

中远气缸产品,选用优质铝合金材料,内圆硬氧化,外圆普通氧化,有多款标准缸筒,米字型缸筒,圆缸筒,薄型缸等供选择。

Cosco pneumatic cylinder uses high quality aluminium alloy, hard anodize inside finish and normal anodize outside finish. Standard cylinder tube, mickey mouth tube and small size cylinder tube available for your choice.