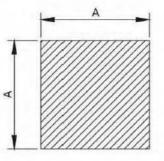

## 2) 方棒截面图 Square Bar

| 最大边长     | 90mm |
|----------|------|
| 最小边长     | 6mm  |
| Max.Side | 90mm |
| Min.Side | 6mm  |

现有上干款规格供您选择。欢迎来图来样订做加工。

Hundreds of different dies available for your choices. Custom dies welcome.