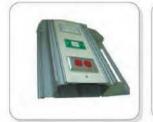

### 11、气缸 Pneumatic Cylinder

中远气缸产品,选用优质铝合金材料,内圆硬氧化,外圆普通氧化,有多款标准缸筒,米字型缸筒,圆缸筒,薄型缸等供选择。

Cosco pneumatic cylinder uses high quality aluminium alloy, hard anodize inside finish and normal anodize outside finish. Standard cylinder tube, mickey mouth tube and small size cylinder tube available for your choice.