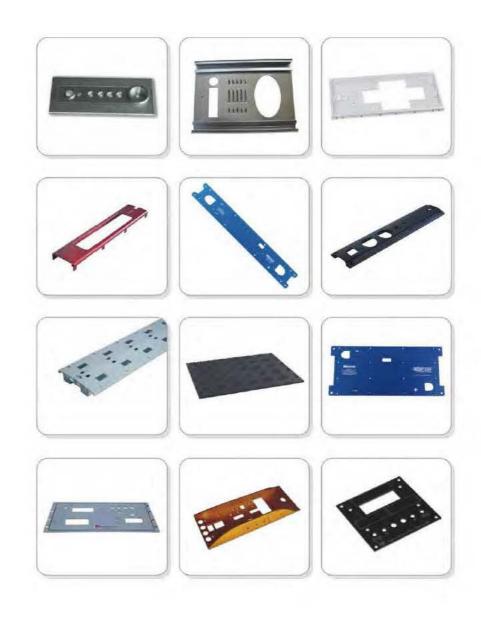

## 4、铝板系列 Panel Series

| 最大宽度 | 320mm |
|------|-------|
| 最大厚度 | 40mm  |
| 最小厚度 | 0.6mm |

| Max.Width.    | 320mm |  |
|---------------|-------|--|
| Max.Thickness | 40mm  |  |
| Min.Thickness | 0.6mm |  |

中远铝板主要为工业用途,如各类音响面板,端盖等。我们专注于挤压加工及各种有色表面处理,欢迎来图来样加工。

We customize the extrusion and its secondary machining and colourful anodizing to meet your needs. Widely used in audio video systems, as front panel, faceplates, end plates, etc.