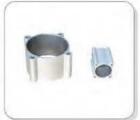

### 11、气缸 Pneumatic Cylinder

中远气缸产品,选用优质铝合金材料,内圆硬氧化,外圆普通氧化,有多款标准缸筒,米字型缸筒,圆缸筒,薄型缸等供选择。

Cosco pneumatic cylinder uses high quality aluminium alloy, hard anodize inside finish and normal anodize outside finish. Standard cylinder tube, mickey mouth tube and small size cylinder tube available for your choice.