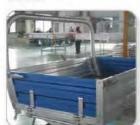

### 12、车厢系列 Aluminium Pick Up Tray Body

| 车厢类型 | Length(ft) | Length(mm) |
|------|------------|------------|
| 双门车厢 | 6'         | 1880       |
|      | 6'6"       | 2030       |
| 单门车厢 | 7'         | 2180       |
|      | 7'6"       | 2330       |
|      | 8'         | 2480       |
| 超长车厢 | 8.6'       | 2630       |

中远车厢,全铝制车身,突破传统铁质车厢自重带来的载重少,耗油高的问题,无噪音设计,安装方便,外形美观,多附件选择。8+生产研发经验,为环保车型的典范。 Cosco pickup tray body uses aluminium to replace steel which reduce weight and energy consumption. It's stylish, durable, maintenance free and easy handling and assembling. Range of accessories available. Perfect choice for your green vehicle.