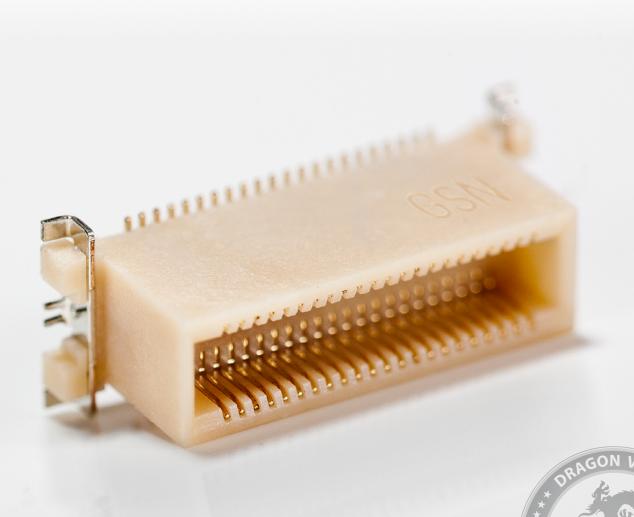

### **CUSTOM CONNECTORS**

#### THE BENEFITS OF CUSTOM CONNECTORS BY GSN

Custom connectors by GSN offer a number of advantages. First of all, they exactly fit to a customer's product environment and hence offer structural benefits compared to using a standard connector.

The second advantage is certainly the great value for money provided by GSN. Besides a very attractive product price, GSN also offers product solutions very quickly. Quite often, we even develope totally new and innovative solutions, that go far beyond the first product idea of the customer. Our design-centers in China and Europe welcome your projects.