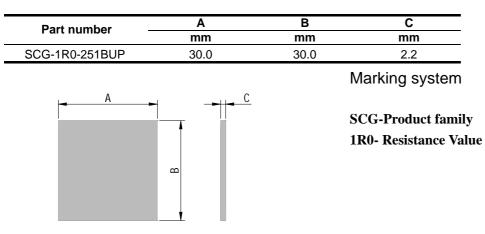

## Ceramic PTC Device

**Cuboid thermistors** 

Shanghai Wayon Thermo/Electro Materials Co.,Ltd.

15, Lane 1750, Donggao Road, Shanghai 201208, P. R. China Tel: 86-21- 58652154 58995165 Fax: 86-21-58651424 E-mail: <u>market@way-on.com</u> *Http://www.way-on.com* 



## SCG-1R0-251BUP

#### Features

- □ Cuboid devices
- □ Rapid resuming
- □ Better stability
- □ Great current impact endurance

#### **Product Dimensions (mm)**



#### **Electrical Characteristics**

| Part number    | R(25 )    | V <sub>max</sub>   | IH  | Ιτ  | I <sub>max</sub> | T <sub>f</sub> |
|----------------|-----------|--------------------|-----|-----|------------------|----------------|
|                | ( )       | (V <sub>Ac</sub> ) | (A) | (A) | (A)              | ( )            |
| SCG-1R0-251BUP | 1.0 ± 20% | 250                | 1.5 | 3.0 | 10.0             | 90             |

R(25)=Device resistance at 25.

V<sub>max</sub>=Maximum voltage device can withstand without damage at rated current.

 $I_{H}\!\!=\!\!Hold \; \text{current: maximum current at which the device will not trip at 25 \qquad \text{still air.}$ 

 $I_T$ =Trip current: minimum current at which the device will always trip at 25 still air.

T<sub>f</sub>=Curie point