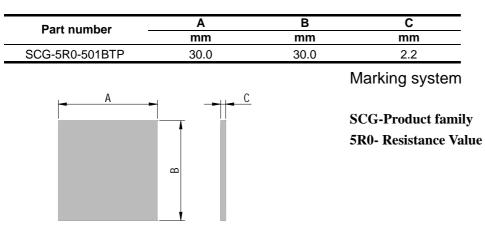

## Ceramic PTC Device

**Cuboid thermistors** 

Shanghai Wayon Thermo/Electro Materials Co.,Ltd.

15, Lane 1750, Donggao Road, Shanghai 201208, P. R. China Tel: 86-21- 58652154 58995165 Fax: 86-21-58651424 E-mail: <u>market@way-on.com</u> *Http://www.way-on.com* 



## SCG-5R0-501BTP

#### Features

- □ Cuboid devices
- □ Rapid resuming
- □ Better stability
- □ Great current impact endurance

#### Product Dimensions (mm)



### **Electrical Characteristics**

| Part number    | R(25 )         | V <sub>max</sub>   | l <sub>H</sub> | Ιτ  | I <sub>max</sub> | T <sub>f</sub> |
|----------------|----------------|--------------------|----------------|-----|------------------|----------------|
|                | ( )            | (V <sub>Ac</sub> ) | (A)            | (A) | (A)              | ( )            |
| SCG-5R0-501BTP | $5.0 \pm 20\%$ | 500                | 0.65           | 1.3 | 6.0              | 80             |

R(25)=Device resistance at 25.

V<sub>max</sub>=Maximum voltage device can withstand without damage at rated current.

 $I_{H}\!\!=\!\!Hold \; \text{current: maximum current at which the device will not trip at 25 \qquad \text{still air.}$ 

 $I_T$ =Trip current: minimum current at which the devi