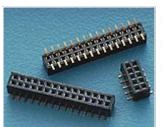

### Wafer Series :

0.80mm(0.032")Pitch

1.00mm(0.039")Pitch

# 1.20mm(0.047")Pitch 1.25mm(0.049")Pitch

1.50mm(0.059")Pitch

2.00mm(0.079")Pitch

2.50mm(0.098")Pitch

2.54mm (0.10")Pitch

3.00mm (0.118")Pitch

3.96mm(0.16")Pitch

5.08mm (0.20")Pitch