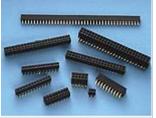

### **Pin Header Series**

0.8mm(0.032")Pitch

1.0mm(0.039")Pitch

1.27mm(0.05")Pitch

2.0mm(0.079")Pitch

2.54mm(0.1")Pitch