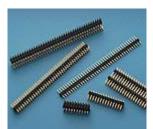

### **Pin Header Series**

0.8mm(0.032")Pitch

1.0mm(0.039")Pitch

1.27mm(0.05")Pitch

2.0mm(0.079")Pitch

2.54mm(0.1")Pitch