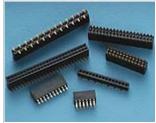

### Wafer Series :

0.80mm(0.032")Pitch

1.00mm(0.039")Pitch

# 1.20mm(0.047")Pitch 1.25mm(0.049")Pitch

1.50mm(0.059")Pitch

2.00mm(0.079")Pitch

2.50mm(0.098")Pitch

2.54mm (0.10")Pitch

3.00mm (0.118")Pitch

3.96mm(0.16")Pitch

5.08mm (0.20")Pitch