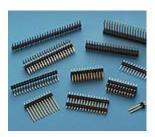

### **Pin Header Series**

0.8mm(0.032")Pitch

1.0mm(0.039")Pitch

1.27mm(0.05")Pitch

2.0mm(0.079")Pitch

2.54mm(0.1")Pitch