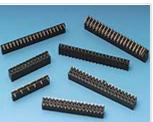

# **O**.8mm

**O**1.27mm

- ▶Single Row
- SMT Dual Row
- Other

# **O**1.00mm

- Single Row
- Dual Row
- Other

€1.27 \* 2.54mm

- Single Row
- Dual Row
- **•** Other

# €2.0 mm

Single Row

**▶**Dual Row

▶Other

- Single Row
- Dual Row
- Other

- Single Row
- Dual Row
- Other